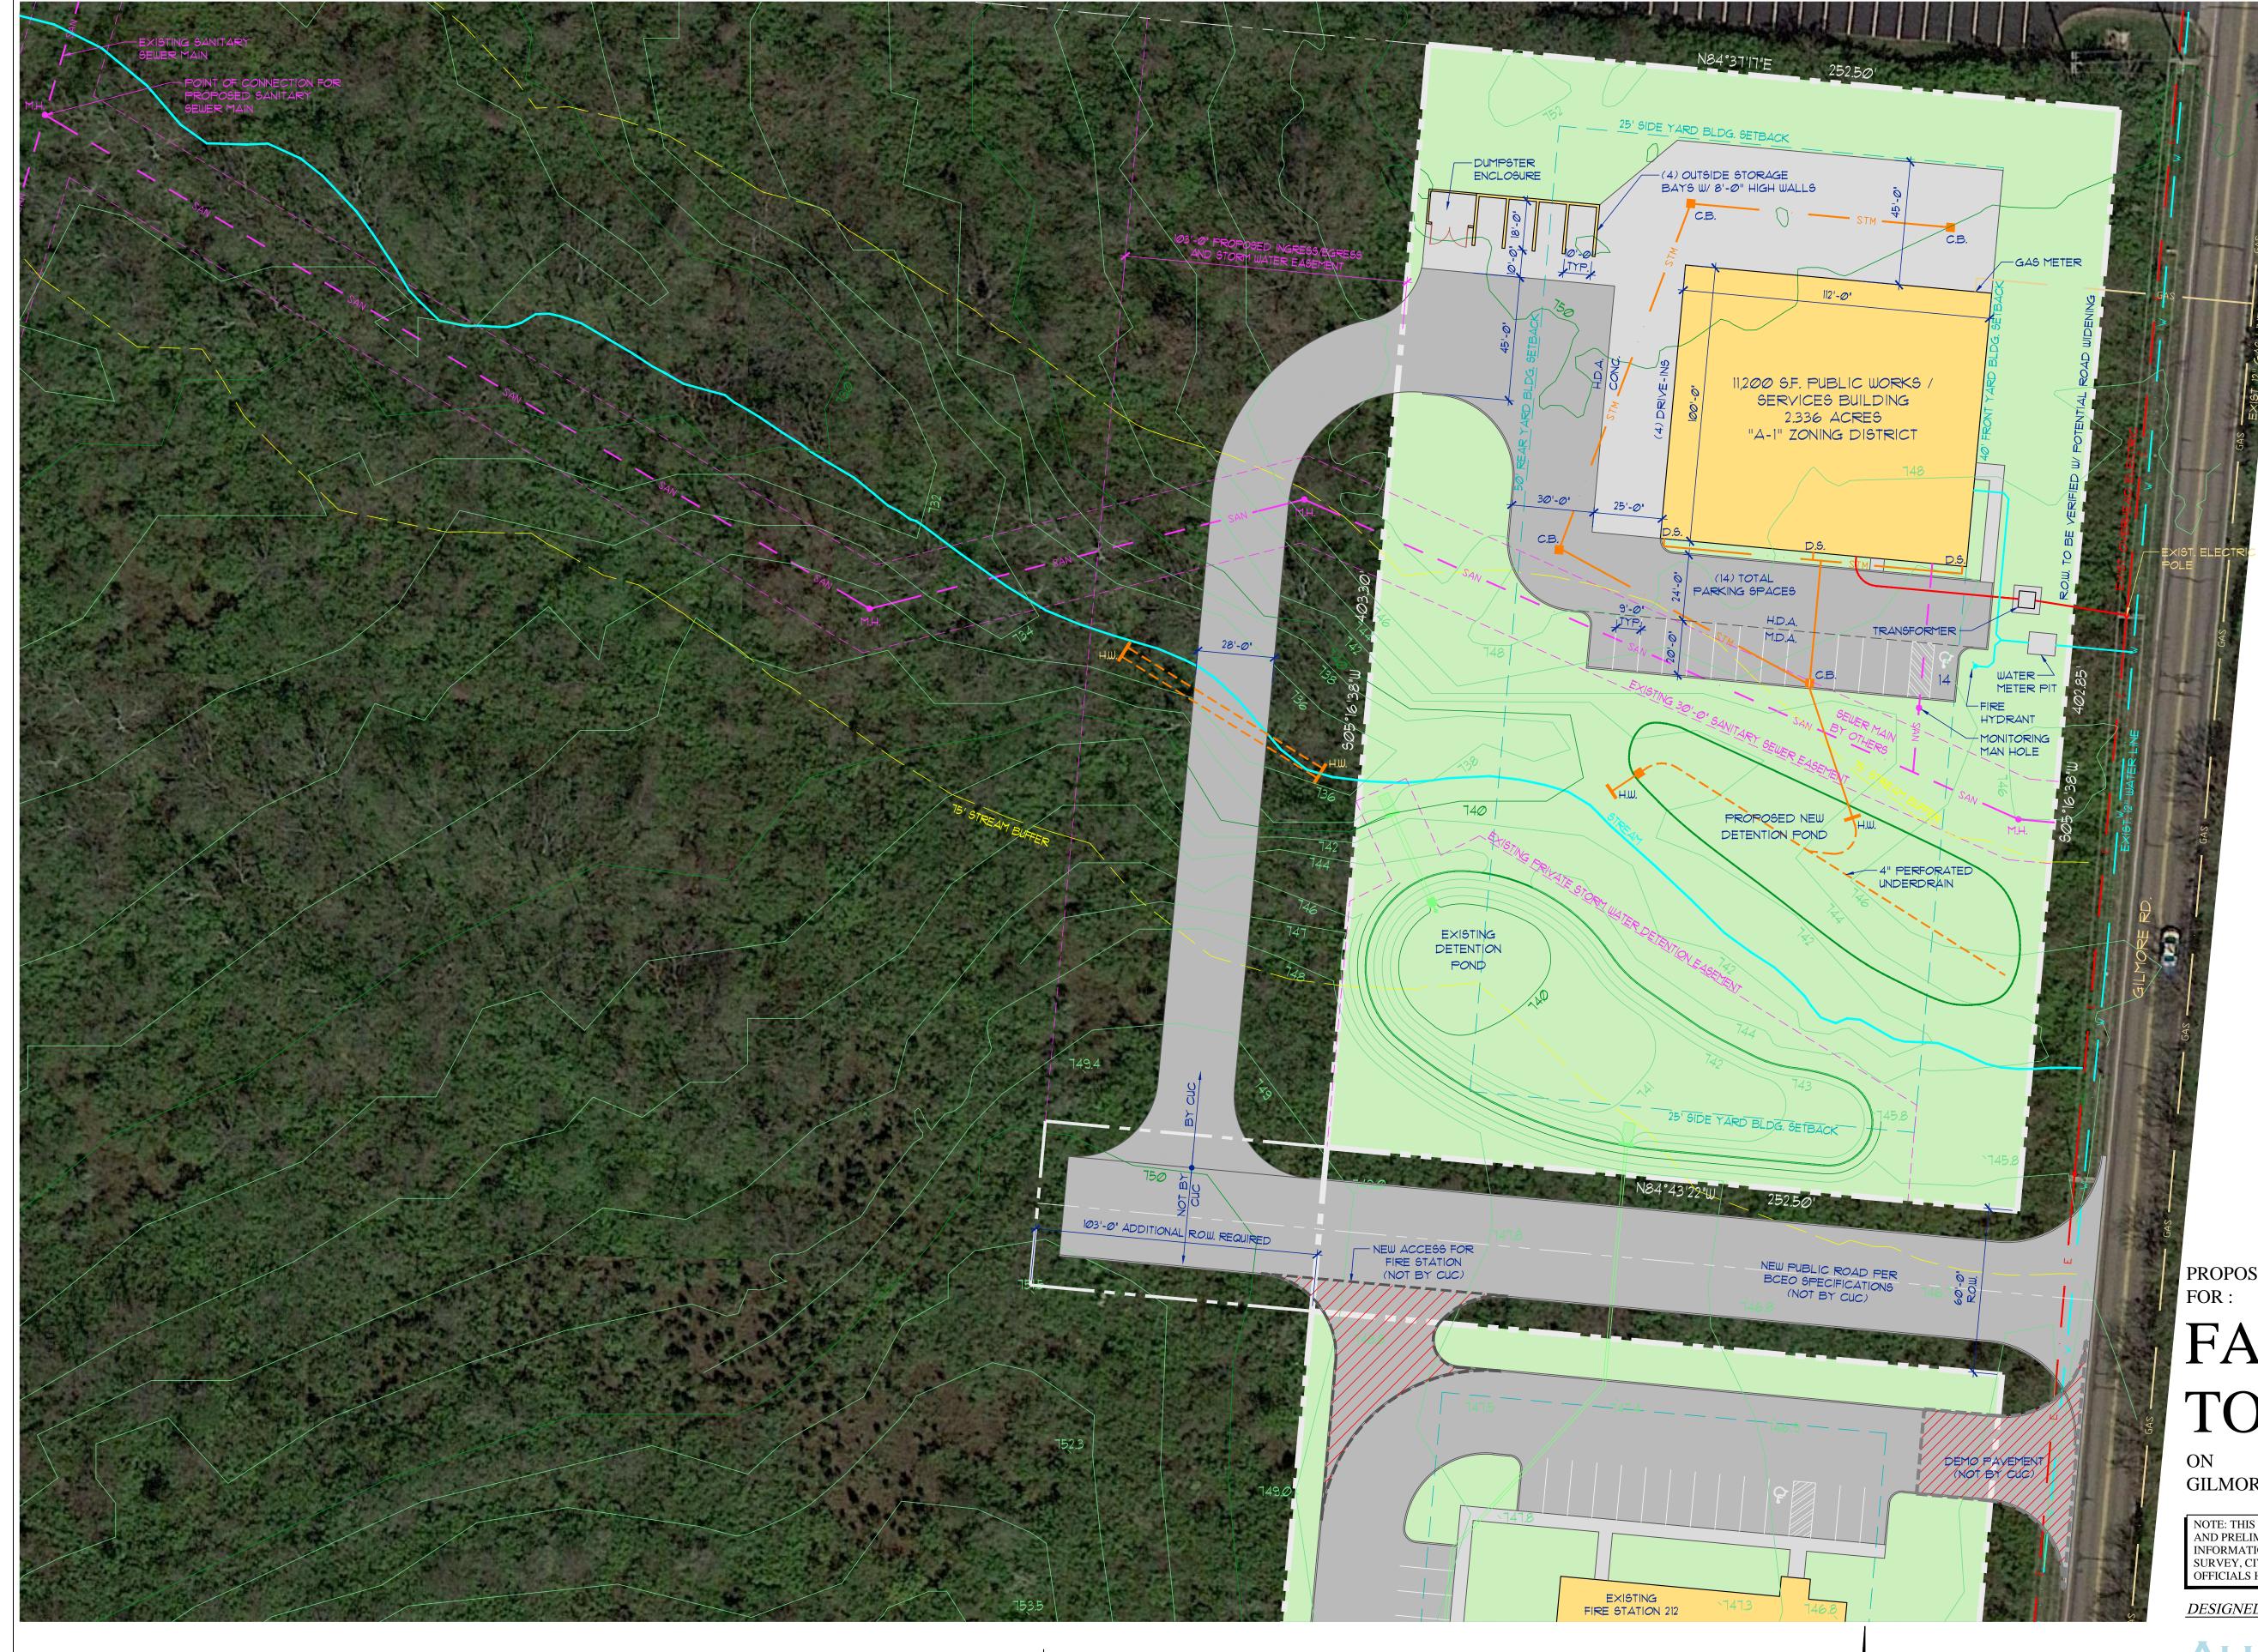

SCALE: 1" = 30'-0"

PRELIMINARY SITE PLAN (Scheme "C")

PROPOSED PUBLIC WORKS / SERVICES BUILDING

## FAIRFIELD **TOWNSHIP**

GILMORE ROAD

NOTE: THIS DRAWING IS FOR DESIGN INTENT AND PRELIMINARY BUDGET ANALYSIS ONLY. INFORMATION IS SUBJECT TO CHANGE PER SURVEY, CIVIL ENGINEERING AND CODE OFFICIALS HAVING JURISDICTION