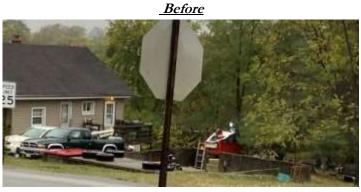

#### Code Enforcement Highlights

Property Highlight-- Exeter Street-Junk/Debris Vehicle Parking

<u>After</u>