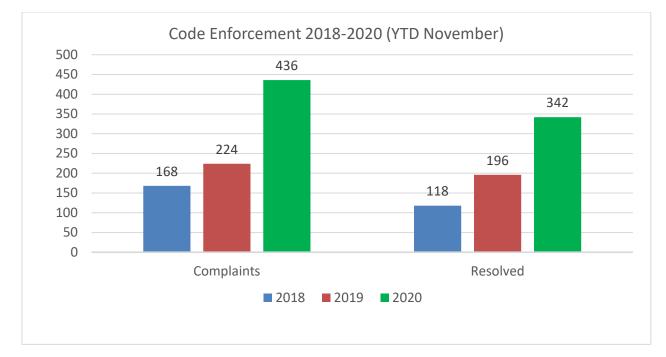

#### Code Enforcement

| Violation Cases          | <u>November</u> | YTD |
|--------------------------|-----------------|-----|
| Complaints               | 68              | 436 |
| Letters Sent             | 75              | 521 |
| Properties to Resolution | 7               | 150 |
| Resolved                 | 48              | 342 |
| Open Cases               | 135             |     |