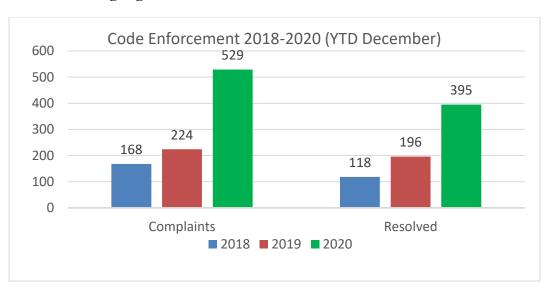

### **Code Enforcement**

| <u>Violation Cases</u>   | <u>December</u> | <u>YTD</u> |
|--------------------------|-----------------|------------|
| Complaints               | 93              | 529        |
| Letters Sent             | 142             | 663        |
| Properties to Resolution | 10              | 160        |
| Resolved                 | 53              | 387        |
| Open Cases               | 175             |            |