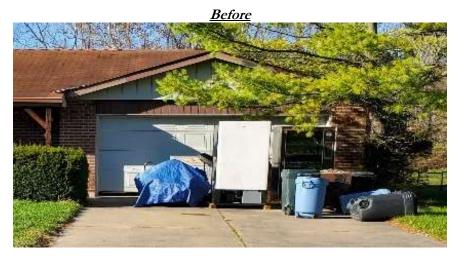

| 663        |
| Properties to Resolution | 10              | 160        |
| Resolved                 | 53              | 387        |
| Open Cases               | 175             |            |

### **Zoning Boards**

Fairfield Township Zoning Commission did not meet in December.

No Zoning Commission Meeting scheduled for January.

Fairfield Township Board of Zoning Appeals met in December.

No Board of Zoning Appeals Meeting scheduled for January.

• FTZA20-13SU: McBride Dale Clarion: Corner of Gilmore Rd. and Anchor Dr. Board of Zoning Appeals approved with conditions, the similar use determination of the proposed self-service storage facility should be permitted on the property.

## **PUBLIC RELATION DETAILS**

### Code Enforcement Highlights



Property Highlight – Junk/Debris