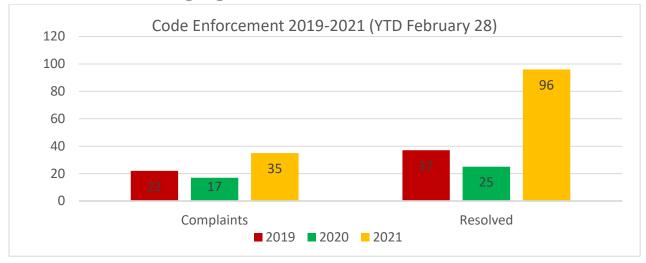

#### Code Enforcement

| Violation Cases          | <u>February</u> | <u>YTD</u> |
|--------------------------|-----------------|------------|
| Complaints               | 9               | 35         |
| Letters Sent             | 17              | 48         |
| Properties to Resolution | 5               | 20         |
| Resolved                 | 29              | 96         |
| On hold per Moratorium   | 20 - On Hold    |            |
| Open Cases               | 94              |            |