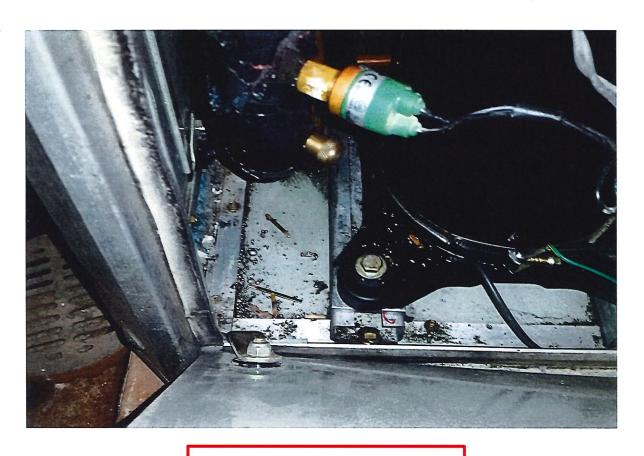

# Survey Findings Fairfield Township Administration Building

Parts left behind in unit