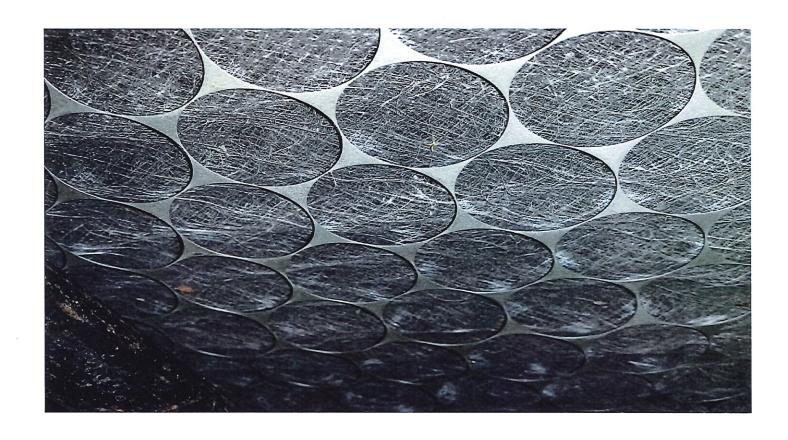

## Survey Findings Fairfield Township-FH 211

Server Room Unit is operating with a dirty coil. This can lead to additional service issues, compressor failure. This also shortens the equipment's life cycle.