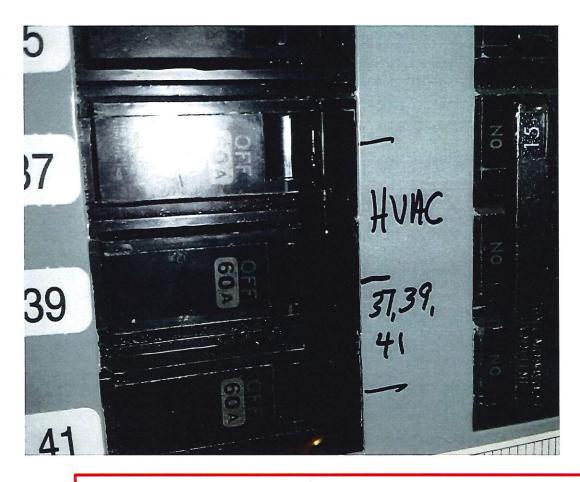

## Survey Findings Fairfield Township

3 singles shunted together. This should have been one, 3 pole breaker