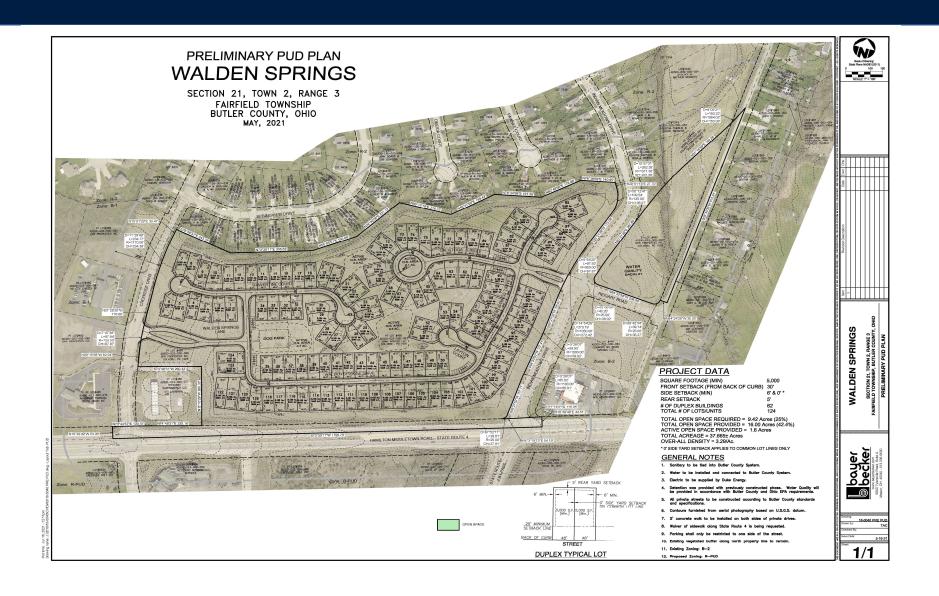

### **WALDEN SPRINGS**

#### **RYAN HOMES**







# WALDEN SPRINGS PRELIMINARY PUD PLAN



# WALDEN SPRINGS PRELIMINARY PUD PLAN



### WALDEN SPRINGS ENTRANCES





# BARBADOS ISLE 1,343 SQ. FT.

\$304,990 PROJECTED AVERAGE SALES PRICE WITH \$20K OPTIONS



NVR - Business Use Only

# BARBADOS ISLE 1,343 SQ. FT.

\$304,990 PROJECTED AVERAGE SALES PRICE WITH \$20K OPTIONS



# TURKS & CAICOS 1,527 SQ. FT.

\$325,990 PROJECTED AVERAGE SALES PRICE WITH \$20K OPTIONS



# TURKS & CAICOS 1,527 SQ. FT.

\$325,990 PROJECTED AVERAGE SALES PRICE WITH \$20K OPTIONS



# TURKS & CAICOS 1,527 SQ. FT.

\$325,990 PROJECTED AVERAGE SALES PRICE WITH \$20K OPTIONS



### **THANK YOU**