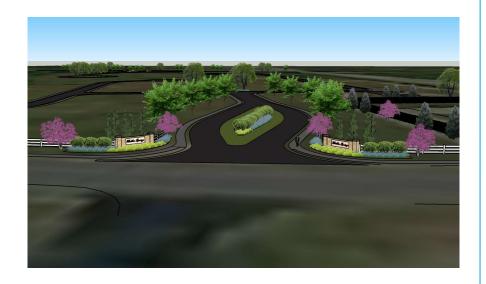

### **WALDEN SPRINGS**

#### **RYAN HOMES**







# WALDEN SPRINGS PRELIMINARY PUD PLAN



# WALDEN SPRINGS PRELIMINARY PUD PLAN



### WALDEN SPRINGS ENTRANCES





# BARBADOS ISLE 1,343 SQ. FT.

\$304,990 PROJECTED AVERAGE SALES PRICE WITH \$20K OPTIONS



NVR - Business Use Only

# BARBADOS ISLE 1,343 SQ. FT.

\$304,990 PROJECTED AVERAGE SALES PRICE WITH \$20K OPTIONS



# TURKS & CAICOS 1,527 SQ. FT.

\$325,990 PROJECTED AVERAGE SALES PRICE WITH \$20K OPTIONS



# TURKS & CAICOS 1,527 SQ. FT.

\$325,990 PROJECTED AVERAGE SALES PRICE WITH \$20K OPTIONS



# TURKS & CAICOS 1,527 SQ. FT.

\$325,990 PROJECTED AVERAGE SALES PRICE WITH \$20K OPTIONS



### **THANK YOU**