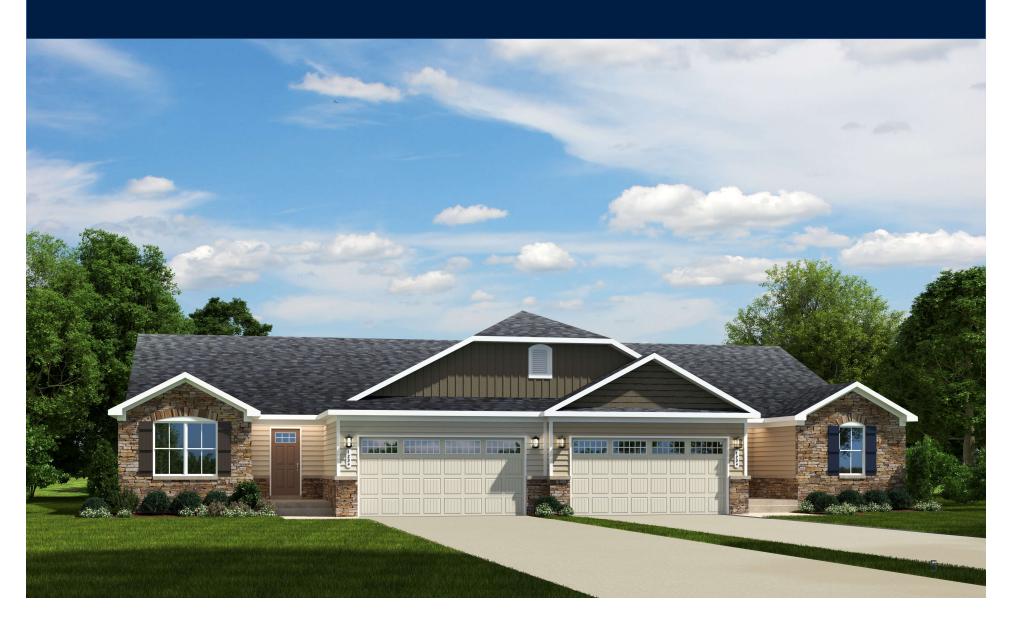

# BARBADOS ISLE 1,343 SQ. FT.

\$304,990 PROJECTED AVERAGE SALES PRICE WITH \$20K OPTIONS

NVR - Business Use Only

# BARBADOS ISLE 1,343 SQ. FT.

\$304,990 PROJECTED AVERAGE SALES PRICE WITH \$20K OPTIONS