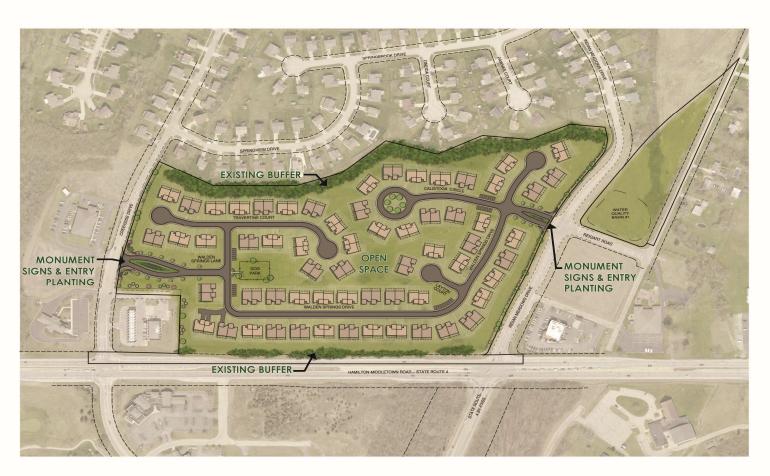

### **WALDEN SPRINGS**

#### **RYAN HOMES**







# WALDEN SPRINGS PRELIMINARY PUD PLAN



# WALDEN SPRINGS PRELIMINARY PUD PLAN



### WALDEN SPRINGS ENTRANCES





# BARBADOS ISLE 1,343 SQ. FT.

\$304,990 PROJECTED AVERAGE SALES PRICE WITH \$20K OPTIONS



NVR - Business Use Only

# BARBADOS ISLE 1,343 SQ. FT.

\$304,990 PROJECTED AVERAGE SALES PRICE WITH \$20K OPTIONS



# TURKS & CAICOS 1,527 SQ. FT.

\$325,990 PROJECTED AVERAGE SALES PRICE WITH \$20K OPTIONS



# TURKS & CAICOS 1,527 SQ. FT.

\$325,990 PROJECTED AVERAGE SALES PRICE WITH \$20K OPTIONS



# TURKS & CAICOS 1,527 SQ. FT.

\$325,990 PROJECTED AVERAGE SALES PRICE WITH \$20K OPTIONS



### **THANK YOU**