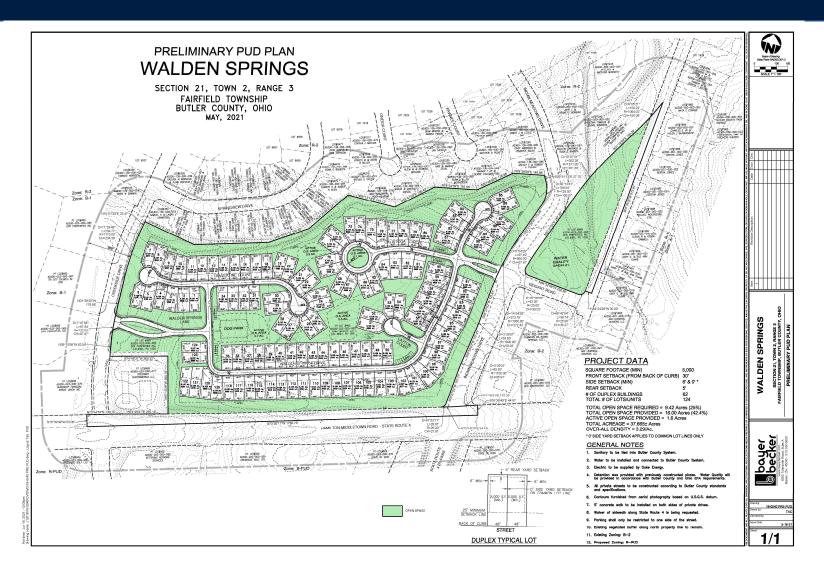

### **WALDEN SPRINGS**

#### **RYAN HOMES**







# WALDEN SPRINGS PRELIMINARY PUD PLAN



# WALDEN SPRINGS PRELIMINARY PUD PLAN



### WALDEN SPRINGS ENTRANCES





# BARBADOS ISLE 1,343 SQ. FT.

\$304,990 PROJECTED AVERAGE SALES PRICE WITH \$20K OPTIONS



NVR - Business Use Only

# BARBADOS ISLE 1,343 SQ. FT.

\$304,990 PROJECTED AVERAGE SALES PRICE WITH \$20K OPTIONS



# TURKS & CAICOS 1,527 SQ. FT.

\$325,990 PROJECTED AVERAGE SALES PRICE WITH \$20K OPTIONS



# TURKS & CAICOS 1,527 SQ. FT.

\$325,990 PROJECTED AVERAGE SALES PRICE WITH \$20K OPTIONS



# TURKS & CAICOS 1,527 SQ. FT.

\$325,990 PROJECTED AVERAGE SALES PRICE WITH \$20K OPTIONS



### **THANK YOU**