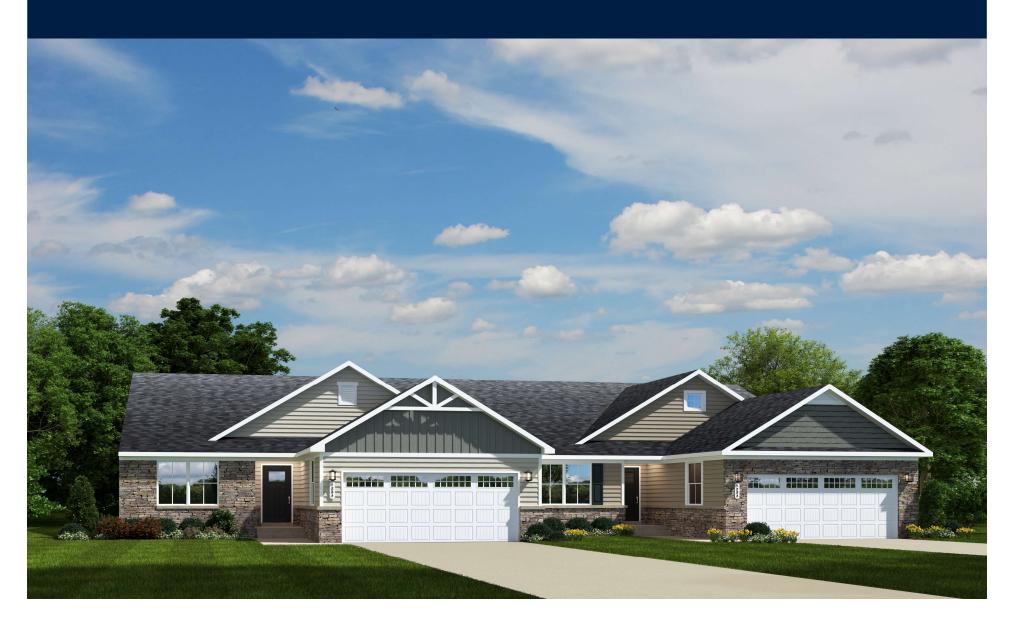

# BARBADOS ISLE 1,343 SQ. FT.

\$304,990 PROJECTED AVERAGE SALES PRICE WITH \$20K OPTIONS

NVR - Business Use Only

# BARBADOS ISLE 1,343 SQ. FT.

\$304,990 PROJECTED AVERAGE SALES PRICE WITH \$20K OPTIONS